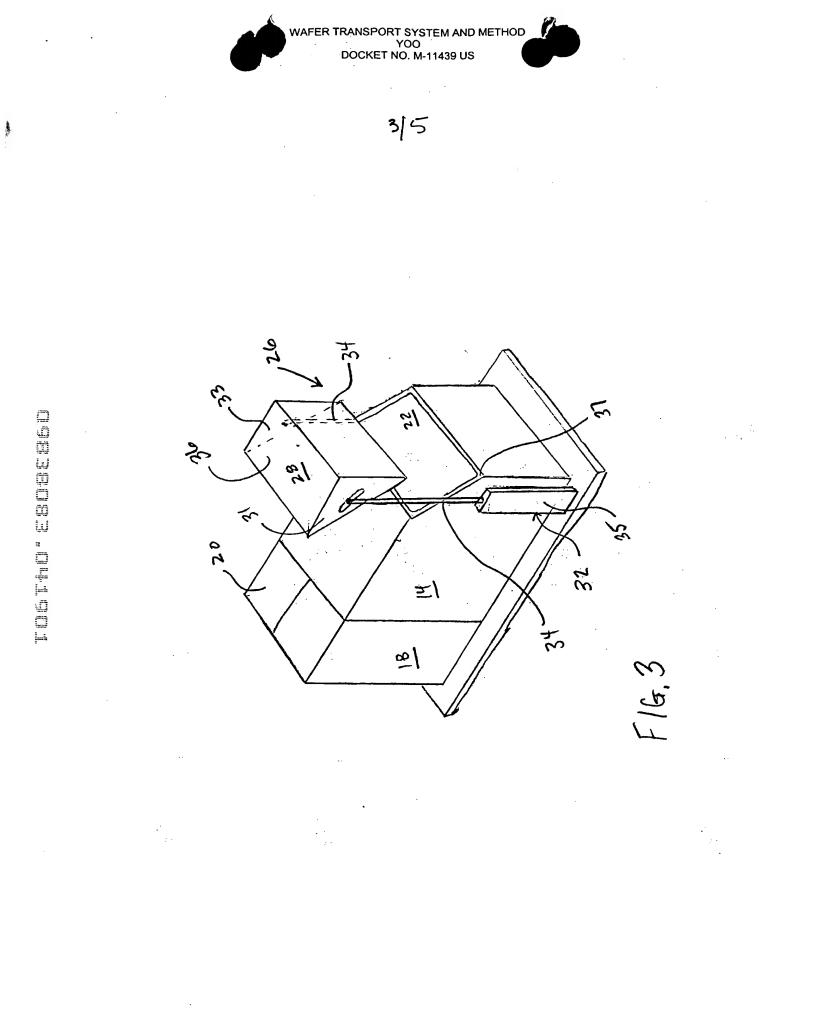

WAFER TRANSPORT SYSTEM AND METHOD YOO DOCKET NO. M-11439 US

1/5



5







FIG IB



TOGTHO EROBERCO

" Jayoff





WAFER TRANSPORT SYSTEM AND METHOD YOO DOCKET NO. M-11439 US 4/5 50 1 ALIGN WAFER Container WITH 52 Processing System Extend TRUNSport Device into 54 Contriner and Remore WATERS Place Waters 56 INTO LEADLOCK ARE AND No. WAFERS 58 LOADED Z 64. Return writing lyes 10 Remove WAFER From Containen 60 LOUDIOCK UND PLACE THEWARDIN PRICESS FIG. 4 Renare worker Erlan 62-Pweess Charber and place it into tooling module

nýatanz. Ohigui

## WAFER TRANSPORT SYSTEM AND METHOD YOO DOCKET NO. M-11439 US









Mer SB

TOGT+10 EGOGEGEO

ł